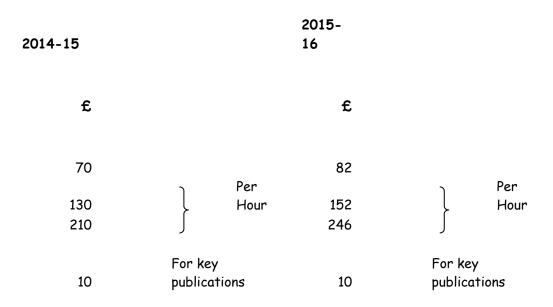

## Proposed Rates and Charges 2015-16

|                                                          |          | 2014-15<br>Published<br>Rates &<br>Charges | 2015-16<br>Proposed<br>Rates &<br>Charges | Basis of Increase                                                                                                      |
|----------------------------------------------------------|----------|--------------------------------------------|-------------------------------------------|------------------------------------------------------------------------------------------------------------------------|
|                                                          |          | £                                          | £                                         |                                                                                                                        |
|                                                          |          |                                            | 1.58%                                     |                                                                                                                        |
| <b>Client Contributions for Residential Care</b>         |          |                                            |                                           |                                                                                                                        |
| Elderly People - Maximum                                 | per week | 455.87                                     | 463.07                                    | 1.58% CPI Sep 2014                                                                                                     |
| People with Learning Difficulties -<br>Maximum           | per week | 621.44                                     | 631.26                                    | 1.58% CPI Sep 2014                                                                                                     |
| Personal Expenses Allowance                              | per week | 24.40                                      | 24.90                                     | Information from Alan Probett, Department of<br>Health - new rate confirmed via e-mail from Tracy<br>Isaacs 9 Jan 2015 |
| Non-Residential Adult Services                           |          |                                            |                                           |                                                                                                                        |
| <u>Better Homes Active Lives (PFI)</u><br><u>Schemes</u> |          |                                            |                                           |                                                                                                                        |
| Elderly People                                           | per week | 27.96                                      | 15.00                                     | New rate agreed paper presented to cabinet 26 Sep<br>14                                                                |
| People with Learning Difficulties                        | per week | 44.22                                      | 44.92                                     | Figure must be divisible by 2. 1.58% CPI Sep 2014                                                                      |

|                                                       |                 | 2014-15<br>Published<br>Rates &<br>Charges | 2015-16<br>Proposed<br>Rates &<br>Charges | Basis of Increase                              |
|-------------------------------------------------------|-----------------|--------------------------------------------|-------------------------------------------|------------------------------------------------|
|                                                       |                 | £                                          | £                                         |                                                |
| Occupational Therapy/Sensory<br>Disabilities Unit     |                 |                                            |                                           |                                                |
| Blue Badges                                           | per application | 10.00                                      | 10.00                                     | Unchanged, confirmed by 16/12/14 by Mark Hogan |
| Day care notional costs                               |                 |                                            |                                           |                                                |
| Learning Disability - Day centre                      | per day         | 37.05                                      | 37.64                                     | 1.58% CPI Sep 2014                             |
| Learning Disability - Day centre half day             | per session     | 18.53                                      | 18.82                                     | 1.58% CPI Sep 2014                             |
| Older people - Day centre                             | per day         | 29.53                                      | 29.99                                     | 1.58% CPI Sep 2014                             |
| Older people - Day centre half day                    | per session     | 14.77                                      | 15.00                                     | 1.58% CPI Sep 2014                             |
| Physical disability - day centre                      | per day         | 35.25                                      | 35.80                                     | 1.58% CPI Sep 2014                             |
| Physical disability - day centre half day             | per session     | 17.62                                      | 17.90                                     | 1.58% CPI Sep 2014                             |
| Older people with mental health needs -<br>day centre | per day         | 34.90                                      | 35.45                                     | 1.58% CPI Sep 2014                             |

|                                                          |           | 2014-15<br>Published<br>Rates &<br>Charges | 2015-16<br>Proposed<br>Rates &<br>Charges | Basis of Increase                                                                                                                                                                 |  |  |  |
|----------------------------------------------------------|-----------|--------------------------------------------|-------------------------------------------|-----------------------------------------------------------------------------------------------------------------------------------------------------------------------------------|--|--|--|
|                                                          |           | £                                          | £                                         |                                                                                                                                                                                   |  |  |  |
| Meals Charges/Other Snacks - Local Authority Day Centres |           |                                            |                                           |                                                                                                                                                                                   |  |  |  |
| Meal Charge                                              | per meal  | 3.85                                       | 3.90                                      | 1.58% CPI Sep 2014. Rounded to nearest 5p                                                                                                                                         |  |  |  |
| Meals and Other Snacks                                   | per meal  | 4.85                                       | 4.90                                      | Same as hot meal + £1 for snacks                                                                                                                                                  |  |  |  |
| Refreshment                                              | flat rate |                                            | 1.00                                      | New for 2015-16                                                                                                                                                                   |  |  |  |
| Voluntary Drivers/Escorts Mileage Rate                   | per mile  | 0.45                                       | 0.45                                      | Based on the Chancellor of Exchequer budget strategy                                                                                                                              |  |  |  |
| OLA Charges                                              |           |                                            |                                           |                                                                                                                                                                                   |  |  |  |
| Review                                                   |           | 100.00                                     | 0                                         | Rather than charge at a flat rate, an hourly rate<br>would be applied which is in line with charging policy<br>for Childrens services - 14-15 rate was £67.07,<br>uplifted by 1%. |  |  |  |
| Assessment                                               |           | 150.00                                     | 0                                         |                                                                                                                                                                                   |  |  |  |
| An Assessment that is more than 6 hours                  |           | 25.00                                      | 0                                         |                                                                                                                                                                                   |  |  |  |
| Hourly Rate                                              |           |                                            | 67.74                                     |                                                                                                                                                                                   |  |  |  |